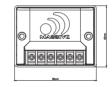

## General Features:

- \* Heavy Gauge Steel Powder Coated Basket With MASSIVE Punched Logo.
- \* High-Energy Y30 Magnets Assures Sufficient Magnet Force Needed For High Sensitivity And Accurate Sound Reproduction
- \* Two Piece Custom Paintable Metal Grills
- \* Custom Woven Fiber Paper Cone With Butyl Rubber Surround
- \* High Quality Cloth Spider With Polyester Fiber
- \* 1" High Temperature KSV Voice Coil
- \* 13mm Hard Diaphragm Tweeter With Ferro Fluid Cooled V.C.
- \* Custom Competition Grade 12 dB Crossover With MASSIVE Logo (Kit)