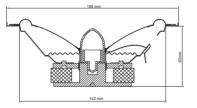

| Model             | EMK 6    |
|-------------------|----------|
| Woofer Size       | 6.5"     |
| Tweeter Size      | 13mm PEI |
| Frequency Range   | 50-20KHz |
| SPL @ 1W          | 93dB     |
| Watts RMS         | 125W     |
| Maximum Power     | 250W     |
| Impedance         | 4 ohm    |
| Crossover Point   | 2.5K     |
| Frame Diameter    | 6.54"    |
| Mounting Depth    | 2.48"    |
| Mounting Diameter | 5.59     |