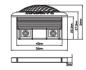

| Model             | EMK 6    |
|-------------------|----------|
| Woofer Size       | 6.5"     |
| Tweeter Size      | 13mm PEI |
| Frequency Range   | 50-20KHz |
| SPL @ 1W          | 93dB     |
| Watts RMS         | 125W     |
| Maximum Power     | 250W     |
| Impedance         | 4 ohm    |
| Crossover Point   | 2.5K     |
| Frame Diameter    | 6.54"    |
| Mounting Depth    | 2.48"    |
| Mounting Diameter | 5.59     |